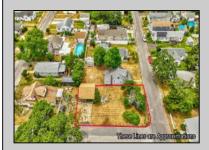

## **COMMENTS**

ONE BLOCK FROM THE BEACH! 50 x 100 corner lot of W Ocean Ave and Yale St. The property is in the rear of 203 Bay Ave. You can hear the Delaware Bay waves at night in this quiet and peaceful area. Being sold AS IS. The sale is contingent upon the buyer obtaining subdivision approval at their sole cost and expense, including demolition of garage.