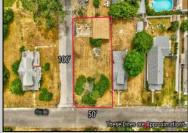

## **COMMENTS**

ONE BLOCK FROM THE BEACH! 50 x 100 corner lot of W Ocean Ave and Yale St. The property is in the rear of 203 Bay Ave. You can hear the Delaware Bay waves at night in this quiet and peaceful area. Being sold AS IS. The sale is contingent upon the buyer obtaining subdivision approval at their sole cost and expense, including demolition of garage.