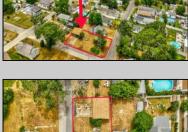

## **COMMENTS**

ONE BLOCK FROM THE BEACH! 50 x 100 corner lot of W Ocean Ave and Yale St. The property is in the rear of 203 Bay Ave. You can hear the Delaware Bay waves at night in this quiet and peaceful area. Being sold AS IS. The sale is contingent upon the buyer obtaining subdivision approval at their sole cost and expense, including demolition of garage.