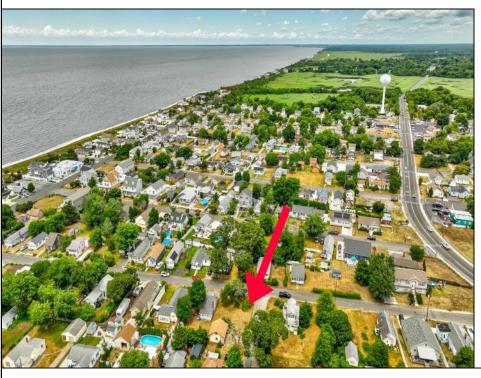

## **COMMENTS**

ONE BLOCK FROM THE BEACH! 50 x 100 corner lot of W Ocean Ave and Yale St. The property is in the rear of 203 Bay Ave. You can hear the Delaware Bay waves at night in this quiet and peaceful area. Being sold AS IS. The sale is contingent upon the buyer obtaining subdivision approval at their sole cost and expense, including demolition of garage.