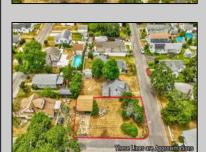

## **COMMENTS**

ONE BLOCK FROM THE BEACH! 50 x 100 corner lot of W Ocean Ave and Yale St. The property is in the rear of 203 Bay Ave. You can hear the Delaware Bay waves at night in this quiet and peaceful area. Being sold AS IS. The sale is contingent upon the buyer obtaining subdivision approval at their sole cost and expense, including demolition of garage.