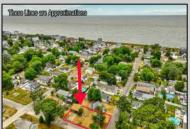

## **COMMENTS**

ONE BLOCK FROM THE BEACH! 50 x 100 corner lot of W Ocean Ave and Yale St. The property is in the rear of 203 Bay Ave. You can hear the Delaware Bay waves at night in this quiet and peaceful area. Being sold AS IS. The sale is contingent upon the buyer obtaining subdivision approval at their sole cost and expense, including demolition of garage.