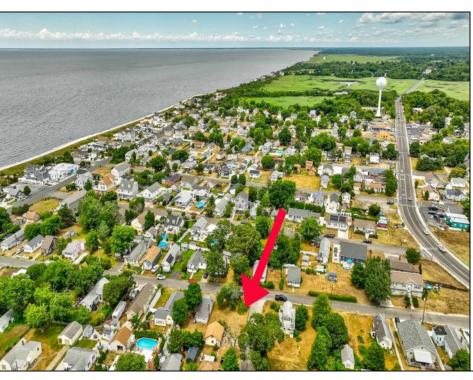

## **COMMENTS**

ONE BLOCK FROM THE BEACH! 50 x 100 corner lot of W Ocean Ave and Yale St. The property is in the rear of 203 Bay Ave. You can hear the Delaware Bay waves at night in this quiet and peaceful area. Being sold AS IS. The sale is contingent upon the buyer obtaining subdivision approval at their sole cost and expense, including demolition of garage.