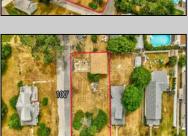

## **COMMENTS**

ONE BLOCK FROM THE BEACH! 50 x 100 corner lot of W Ocean Ave and Yale St. The property is in the rear of 203 Bay Ave. You can hear the Delaware Bay waves at night in this quiet and peaceful area. Being sold AS IS. The sale is contingent upon the buyer obtaining subdivision approval at their sole cost and expense, including demolition of garage.