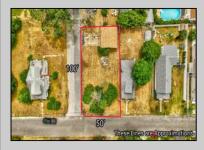

## COMMENTS

ONE BLOCK FROM THE BEACH! 50 x 100 corner lot of W Ocean Ave and Yale St. The property is in the rear of 203 Bay Ave. You can hear the Delaware Bay waves at night in this quiet and peaceful area. Being sold AS IS. The sale is contingent upon the buyer obtaining subdivision approval at their sole cost and expense, including demolition of garage.