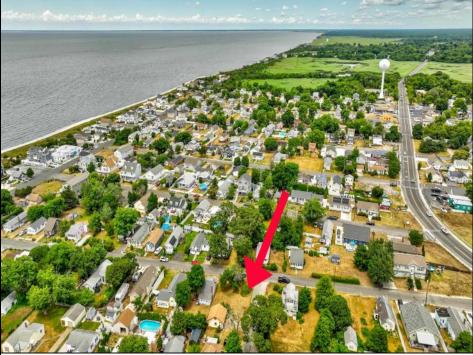

## COMMENTS

ONE BLOCK FROM THE BEACH! 50 x 100 corner lot of W Ocean Ave and Yale St. The property is in the rear of 203 Bay Ave. You can hear the Delaware Bay waves at night in this quiet and peaceful area. Being sold AS IS. The sale is contingent upon the buyer obtaining subdivision approval at their sole cost and expense, including demolition of garage.