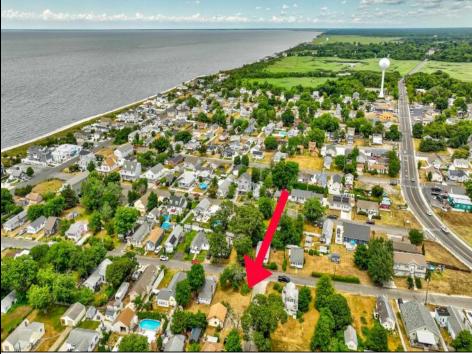

## COMMENTS

ONE BLOCK FROM THE BEACH! 50 x 100 corner lot of W Ocean Ave and Yale St. The property is in the rear of 203 Bay Ave. You can hear the Delaware Bay waves at night in this quiet and peaceful area. Being sold AS IS. The sale is contingent upon the buyer obtaining subdivision approval at their sole cost and expense, including demolition of garage.