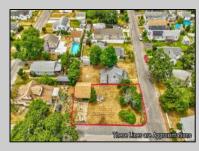

## COMMENTS

ONE BLOCK FROM THE BEACH! 50 x 100 corner lot of W Ocean Ave and Yale St. The property is in the rear of 203 Bay Ave. You can hear the Delaware Bay waves at night in this quiet and peaceful area. Being sold AS IS. The sale is contingent upon the buyer obtaining subdivision approval at their sole cost and expense, including demolition of garage.