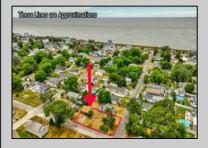

## COMMENTS

ONE BLOCK FROM THE BEACH! 50 x 100 corner lot of W Ocean Ave and Yale St. The property is in the rear of 203 Bay Ave. You can hear the Delaware Bay waves at night in this quiet and peaceful area. Being sold AS IS. The sale is contingent upon the buyer obtaining subdivision approval at their sole cost and expense, including demolition of garage.