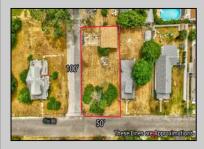

## COMMENTS

ONE BLOCK FROM THE BEACH! 50 x 100 corner lot of W Ocean Ave and Yale St. The property is in the rear of 203 Bay Ave. You can hear the Delaware Bay waves at night in this quiet and peaceful area. Being sold AS IS. The sale is contingent upon the buyer obtaining subdivision approval at their sole cost and expense, including demolition of garage.