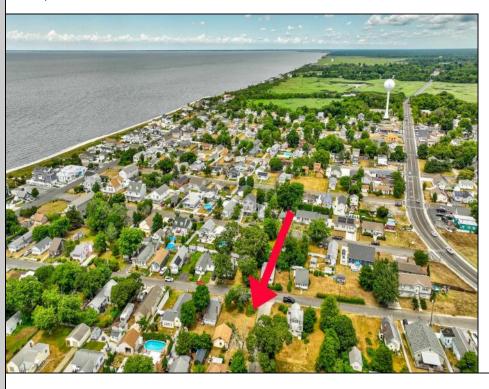

## **COMMENTS**

ONE BLOCK FROM THE BEACH! 50 x 100 corner lot of W Ocean Ave and Yale St. The property is in the rear of 203 Bay Ave. You can hear the Delaware Bay waves at night in this quiet and peaceful area. Being sold AS IS. The sale is contingent upon the buyer obtaining subdivision approval at their sole cost and expense, including demolition of garage.