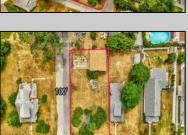

## **COMMENTS**

ONE BLOCK FROM THE BEACH! 50 x 100 corner lot of W Ocean Ave and Yale St. The property is in the rear of 203 Bay Ave. You can hear the Delaware Bay waves at night in this quiet and peaceful area. Being sold AS IS. The sale is contingent upon the buyer obtaining subdivision approval at their sole cost and expense, including demolition of garage.