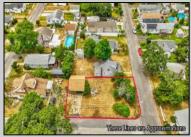

## **COMMENTS**

ONE BLOCK FROM THE BEACH! 50 x 100 corner lot of W Ocean Ave and Yale St. The property is in the rear of 203 Bay Ave. You can hear the Delaware Bay waves at night in this quiet and peaceful area. Being sold AS IS. The sale is contingent upon the buyer obtaining subdivision approval at their sole cost and expense, including demolition of garage.