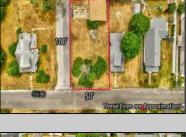

## **COMMENTS**

ONE BLOCK FROM THE BEACH! 50 x 100 corner lot of W Ocean Ave and Yale St. The property is in the rear of 203 Bay Ave. You can hear the Delaware Bay waves at night in this quiet and peaceful area. Being sold AS IS. The sale is contingent upon the buyer obtaining subdivision approval at their sole cost and expense, including demolition of garage.