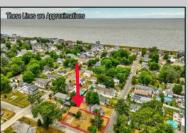

## **COMMENTS**

ONE BLOCK FROM THE BEACH! 50 x 100 corner lot of W Ocean Ave and Yale St. The property is in the rear of 203 Bay Ave. You can hear the Delaware Bay waves at night in this quiet and peaceful area. Being sold AS IS. The sale is contingent upon the buyer obtaining subdivision approval at their sole cost and expense, including demolition of garage.