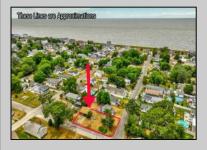

## COMMENTS

ONE BLOCK FROM THE BEACH! 50 x 100 corner lot of W Ocean Ave and Yale St. The property is in the rear of 203 Bay Ave. You can hear the Delaware Bay waves at night in this quiet and peaceful area. Being sold AS IS. The sale is contingent upon the buyer obtaining subdivision approval at their sole cost and expense, including demolition of garage.