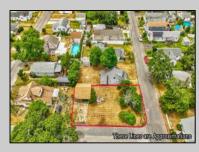

## COMMENTS

ONE BLOCK FROM THE BEACH! 50 x 100 corner lot of W Ocean Ave and Yale St. The property is in the rear of 203 Bay Ave. You can hear the Delaware Bay waves at night in this quiet and peaceful area. Being sold AS IS. The sale is contingent upon the buyer obtaining subdivision approval at their sole cost and expense, including demolition of garage.