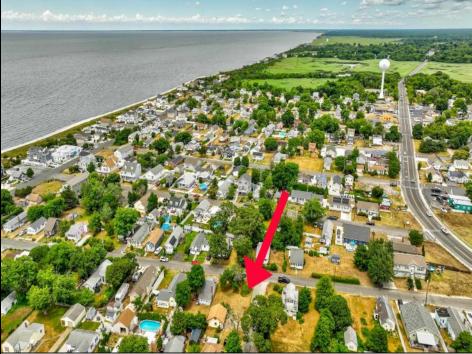

## COMMENTS

ONE BLOCK FROM THE BEACH! 50 x 100 corner lot of W Ocean Ave and Yale St. The property is in the rear of 203 Bay Ave. You can hear the Delaware Bay waves at night in this quiet and peaceful area. Being sold AS IS. The sale is contingent upon the buyer obtaining subdivision approval at their sole cost and expense, including demolition of garage.