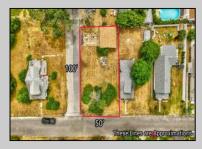

## COMMENTS

ONE BLOCK FROM THE BEACH! 50 x 100 corner lot of W Ocean Ave and Yale St. The property is in the rear of 203 Bay Ave. You can hear the Delaware Bay waves at night in this quiet and peaceful area. Being sold AS IS. The sale is contingent upon the buyer obtaining subdivision approval at their sole cost and expense, including demolition of garage.