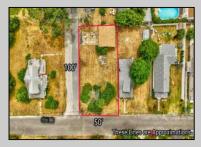

## COMMENTS

ONE BLOCK FROM THE BEACH! 50 x 100 corner lot of W Ocean Ave and Yale St. The property is in the rear of 203 Bay Ave. You can hear the Delaware Bay waves at night in this quiet and peaceful area. Being sold AS IS. The sale is contingent upon the buyer obtaining subdivision approval at their sole cost and expense, including demolition of garage.