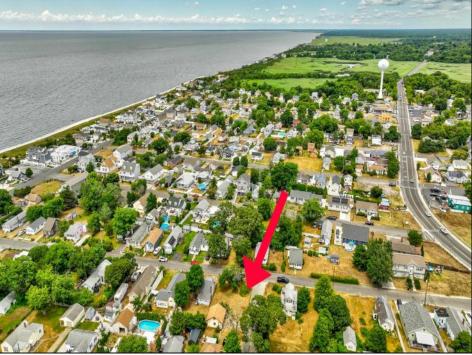

## COMMENTS

ONE BLOCK FROM THE BEACH! 50 x 100 corner lot of W Ocean Ave and Yale St. The property is in the rear of 203 Bay Ave. You can hear the Delaware Bay waves at night in this quiet and peaceful area. Being sold AS IS. The sale is contingent upon the buyer obtaining subdivision approval at their sole cost and expense, including demolition of garage.