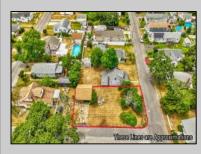

## COMMENTS

ONE BLOCK FROM THE BEACH! 50 x 100 corner lot of W Ocean Ave and Yale St. The property is in the rear of 203 Bay Ave. You can hear the Delaware Bay waves at night in this quiet and peaceful area. Being sold AS IS. The sale is contingent upon the buyer obtaining subdivision approval at their sole cost and expense, including demolition of garage.