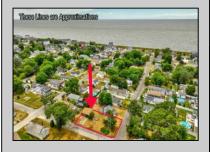

## COMMENTS

ONE BLOCK FROM THE BEACH! 50 x 100 corner lot of W Ocean Ave and Yale St. The property is in the rear of 203 Bay Ave. You can hear the Delaware Bay waves at night in this quiet and peaceful area. Being sold AS IS. The sale is contingent upon the buyer obtaining subdivision approval at their sole cost and expense, including demolition of garage.