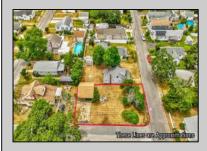

## **COMMENTS**

ONE BLOCK FROM THE BEACH! 50 x 100 corner lot of W Ocean Ave and Yale St. The property is in the rear of 203 Bay Ave. You can hear the Delaware Bay waves at night in this quiet and peaceful area. Being sold AS IS. The sale is contingent upon the buyer obtaining subdivision approval at their sole cost and expense, including demolition of garage.