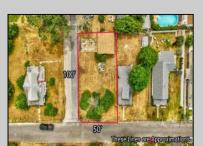

## **COMMENTS**

ONE BLOCK FROM THE BEACH! 50 x 100 corner lot of W Ocean Ave and Yale St. The property is in the rear of 203 Bay Ave. You can hear the Delaware Bay waves at night in this quiet and peaceful area. Being sold AS IS. The sale is contingent upon the buyer obtaining subdivision approval at their sole cost and expense, including demolition of garage.