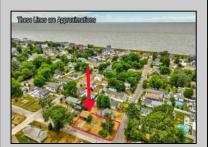

## **COMMENTS**

ONE BLOCK FROM THE BEACH! 50 x 100 corner lot of W Ocean Ave and Yale St. The property is in the rear of 203 Bay Ave. You can hear the Delaware Bay waves at night in this quiet and peaceful area. Being sold AS IS. The sale is contingent upon the buyer obtaining subdivision approval at their sole cost and expense, including demolition of garage.