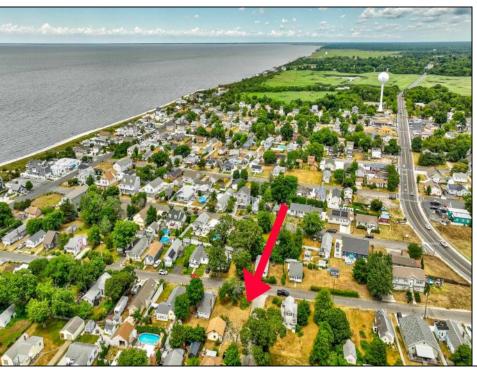

## **COMMENTS**

ONE BLOCK FROM THE BEACH! 50 x 100 corner lot of W Ocean Ave and Yale St. The property is in the rear of 203 Bay Ave. You can hear the Delaware Bay waves at night in this quiet and peaceful area. Being sold AS IS. The sale is contingent upon the buyer obtaining subdivision approval at their sole cost and expense, including demolition of garage.