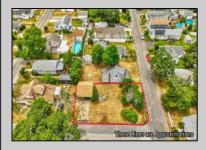

## **COMMENTS**

ONE BLOCK FROM THE BEACH! 50 x 100 corner lot of W Ocean Ave and Yale St. The property is in the rear of 203 Bay Ave. You can hear the Delaware Bay waves at night in this quiet and peaceful area. Being sold AS IS. The sale is contingent upon the buyer obtaining subdivision approval at their sole cost and expense, including demolition of garage.