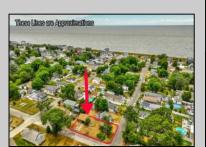

## **COMMENTS**

ONE BLOCK FROM THE BEACH! 50 x 100 corner lot of W Ocean Ave and Yale St. The property is in the rear of 203 Bay Ave. You can hear the Delaware Bay waves at night in this quiet and peaceful area. Being sold AS IS. The sale is contingent upon the buyer obtaining subdivision approval at their sole cost and expense, including demolition of garage.