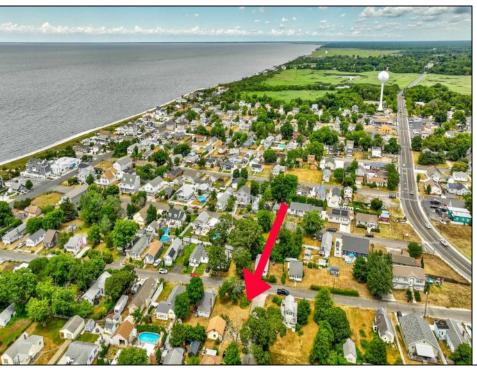

## **COMMENTS**

ONE BLOCK FROM THE BEACH! 50 x 100 corner lot of W Ocean Ave and Yale St. The property is in the rear of 203 Bay Ave. You can hear the Delaware Bay waves at night in this quiet and peaceful area. Being sold AS IS. The sale is contingent upon the buyer obtaining subdivision approval at their sole cost and expense, including demolition of garage.