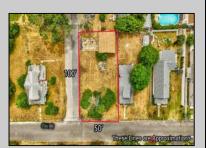

## **COMMENTS**

ONE BLOCK FROM THE BEACH! 50 x 100 corner lot of W Ocean Ave and Yale St. The property is in the rear of 203 Bay Ave. You can hear the Delaware Bay waves at night in this quiet and peaceful area. Being sold AS IS. The sale is contingent upon the buyer obtaining subdivision approval at their sole cost and expense, including demolition of garage.