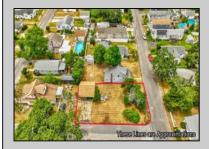

## **COMMENTS**

ONE BLOCK FROM THE BEACH! 50 x 100 corner lot of W Ocean Ave and Yale St. The property is in the rear of 203 Bay Ave. You can hear the Delaware Bay waves at night in this quiet and peaceful area. Being sold AS IS. The sale is contingent upon the buyer obtaining subdivision approval at their sole cost and expense, including demolition of garage.