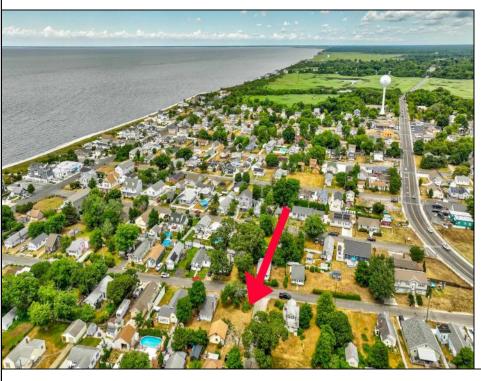

## **COMMENTS**

ONE BLOCK FROM THE BEACH! 50 x 100 corner lot of W Ocean Ave and Yale St. The property is in the rear of 203 Bay Ave. You can hear the Delaware Bay waves at night in this quiet and peaceful area. Being sold AS IS. The sale is contingent upon the buyer obtaining subdivision approval at their sole cost and expense, including demolition of garage.