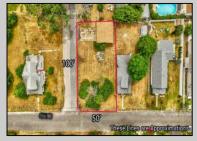

## **COMMENTS**

ONE BLOCK FROM THE BEACH! 50 x 100 corner lot of W Ocean Ave and Yale St. The property is in the rear of 203 Bay Ave. You can hear the Delaware Bay waves at night in this quiet and peaceful area. Being sold AS IS. The sale is contingent upon the buyer obtaining subdivision approval at their sole cost and expense, including demolition of garage.