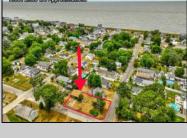

## **COMMENTS**

ONE BLOCK FROM THE BEACH! 50 x 100 corner lot of W Ocean Ave and Yale St. The property is in the rear of 203 Bay Ave. You can hear the Delaware Bay waves at night in this quiet and peaceful area. Being sold AS IS. The sale is contingent upon the buyer obtaining subdivision approval at their sole cost and expense, including demolition of garage.