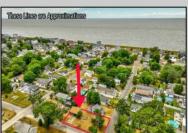

## **COMMENTS**

ONE BLOCK FROM THE BEACH! 50 x 100 corner lot of W Ocean Ave and Yale St. The property is in the rear of 203 Bay Ave. You can hear the Delaware Bay waves at night in this quiet and peaceful area. Being sold AS IS. The sale is contingent upon the buyer obtaining subdivision approval at their sole cost and expense, including demolition of garage.