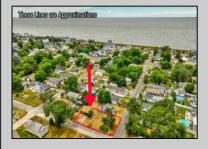

## COMMENTS

ONE BLOCK FROM THE BEACH! 50 x 100 corner lot of W Ocean Ave and Yale St. The property is in the rear of 203 Bay Ave. You can hear the Delaware Bay waves at night in this quiet and peaceful area. Being sold AS IS. The sale is contingent upon the buyer obtaining subdivision approval at their sole cost and expense, including demolition of garage.