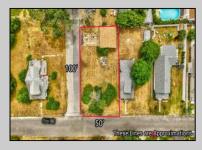

## COMMENTS

ONE BLOCK FROM THE BEACH! 50 x 100 corner lot of W Ocean Ave and Yale St. The property is in the rear of 203 Bay Ave. You can hear the Delaware Bay waves at night in this quiet and peaceful area. Being sold AS IS. The sale is contingent upon the buyer obtaining subdivision approval at their sole cost and expense, including demolition of garage.