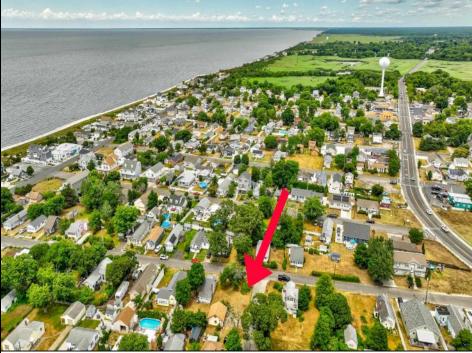

## COMMENTS

ONE BLOCK FROM THE BEACH! 50 x 100 corner lot of W Ocean Ave and Yale St. The property is in the rear of 203 Bay Ave. You can hear the Delaware Bay waves at night in this quiet and peaceful area. Being sold AS IS. The sale is contingent upon the buyer obtaining subdivision approval at their sole cost and expense, including demolition of garage.