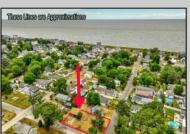

## **COMMENTS**

ONE BLOCK FROM THE BEACH! 50 x 100 corner lot of W Ocean Ave and Yale St. The property is in the rear of 203 Bay Ave. You can hear the Delaware Bay waves at night in this quiet and peaceful area. Being sold AS IS. The sale is contingent upon the buyer obtaining subdivision approval at their sole cost and expense, including demolition of garage.