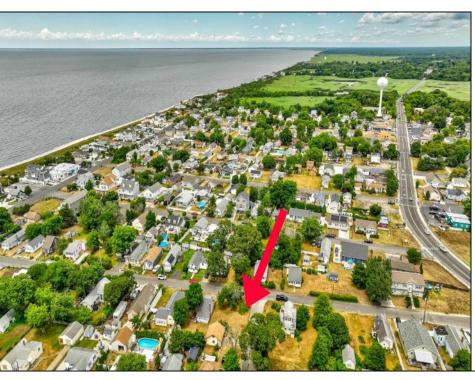

## **COMMENTS**

ONE BLOCK FROM THE BEACH! 50 x 100 corner lot of W Ocean Ave and Yale St. The property is in the rear of 203 Bay Ave. You can hear the Delaware Bay waves at night in this quiet and peaceful area. Being sold AS IS. The sale is contingent upon the buyer obtaining subdivision approval at their sole cost and expense, including demolition of garage.