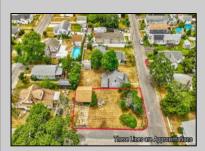

## **COMMENTS**

ONE BLOCK FROM THE BEACH! 50 x 100 corner lot of W Ocean Ave and Yale St. The property is in the rear of 203 Bay Ave. You can hear the Delaware Bay waves at night in this quiet and peaceful area. Being sold AS IS. The sale is contingent upon the buyer obtaining subdivision approval at their sole cost and expense, including demolition of garage.