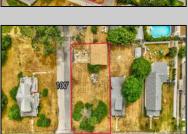

## **COMMENTS**

ONE BLOCK FROM THE BEACH! 50 x 100 corner lot of W Ocean Ave and Yale St. The property is in the rear of 203 Bay Ave. You can hear the Delaware Bay waves at night in this quiet and peaceful area. Being sold AS IS. The sale is contingent upon the buyer obtaining subdivision approval at their sole cost and expense, including demolition of garage.