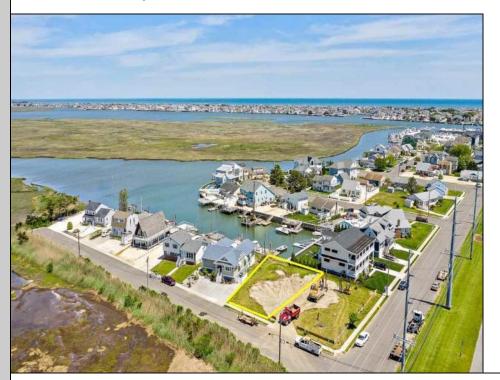

Berger Realty, Inc. 3160 Asbury Avenue Ocean City, NJ 08226 1-877-237-4371 / 609-399-0076 info@bergerrealty.com

2 2nd Stone Harbor Manor, NJ 08247

Asking \$1,850,000.00

## **COMMENTS**

Build your dream Bayfront Home on this exceptional Stone Harbor Manor Lot. Included with Lot is a brand-new Dock including a Dock Boat Lift that will support a 28ft Boat, plus Bulkhead. Available Architect plans include a 3815 sf. Home, plus a 24x12 pool. An additional 3115 sf. of covered area inc. cabana, patio, porch, multiple decks & carport. The existing permits are valid till 2029. The panoramic views are endless with incredible sunsets. The location is ideal with close walking proximity to Stone Harbor\'s 96th street shopping and restaurant scene, and a short bike or golf cart ride to the beach. This is a terrific opportunity to be on the Water with very close access to Hereford Inlet at the end of Stone Harbor and Townsend Inlet at the end of Avalon.