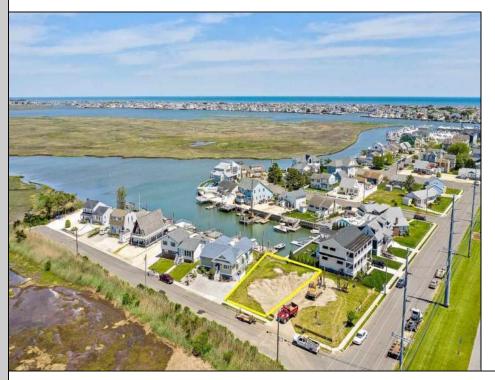

## **COMMENTS**

Build your dream Bayfront Home on this exceptional Stone Harbor Manor Lot. Included with Lot is a brand-new Dock including a Dock Boat Lift that will support a 28ft Boat, plus Bulkhead. Available Architect plans include a 3815 sf. Home, plus a 24x12 pool. An additional 3115 sf. of covered area inc. cabana, patio, porch, multiple decks & carport. The existing permits are valid till 2029. The panoramic views are endless with incredible sunsets. The location is ideal with close walking proximity to Stone Harborh's 96th street shopping and restaurant scene, and a short bike or golf cart ride to the beach. This is a terrific opportunity to be on the Water with very close access to Hereford Inlet at the end of Stone Harbor and Townsend Inlet at the end of Avalon.