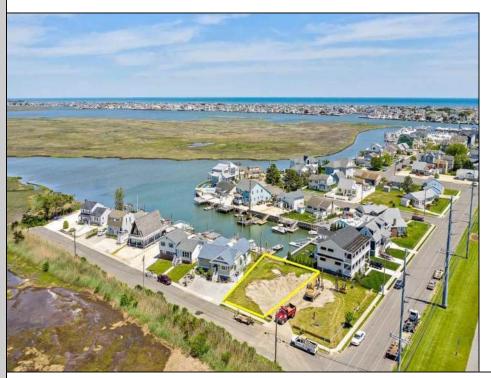

## **COMMENTS**

Build your dream Bayfront Home on this exceptional Stone Harbor Manor Lot. Included with Lot is a brand-new Dock including a Dock Boat Lift that will support a 28ft Boat, plus Bulkhead. Available Architect plans include a 3815 sf. Home, plus a 24x12 pool. An additional 3115 sf. of covered area inc. cabana, patio, porch, multiple decks & carport. The existing permits are valid till 2029. The panoramic views are endless with incredible sunsets. The location is ideal with close walking proximity to Stone Harborh's 96th street shopping and restaurant scene, and a short bike or golf cart ride to the beach. This is a terrific opportunity to be on the Water with very close access to Hereford Inlet at the end of Stone Harbor and Townsend Inlet at the end of Avalon.