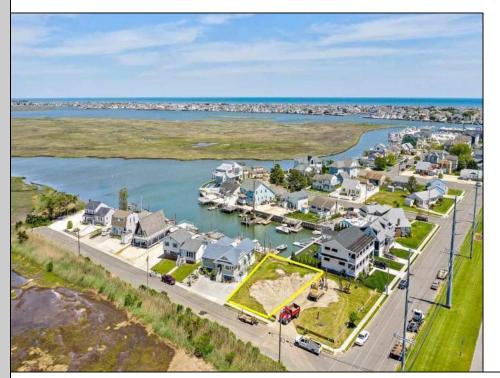

## **COMMENTS**

Build your dream Bayfront Home on this exceptional Stone Harbor Manor Lot. Included with Lot is a brand-new Dock including a Dock Boat Lift that will support a 28ft Boat, plus Bulkhead. Available Architect plans include a 3815 sf. Home, plus a 24x12 pool. An additional 3115 sf. of covered area inc. cabana, patio, porch, multiple decks & carport. The existing permits are valid till 2029. The panoramic views are endless with incredible sunsets. The location is ideal with close walking proximity to Stone Harbor\'s 96th street shopping and restaurant scene, and a short bike or golf cart ride to the beach. This is a terrific opportunity to be on the Water with very close access to Hereford Inlet at the end of Stone Harbor and Townsend Inlet at the end of Avalon.