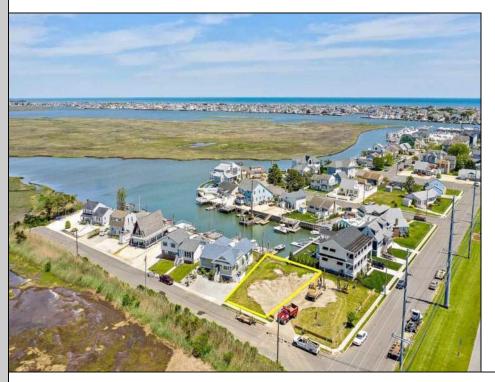

## **COMMENTS**

Build your dream Bayfront Home on this exceptional Stone Harbor Manor Lot. Included with Lot is a brand-new Dock including a Dock Boat Lift that will support a 28ft Boat, plus Bulkhead. Available Architect plans include a 3815 sf. Home, plus a 24x12 pool. An additional 3115 sf. of covered area inc. cabana, patio, porch, multiple decks & carport. The existing permits are valid till 2029. The panoramic views are endless with incredible sunsets. The location is ideal with close walking proximity to Stone Harbor's 96th street shopping and restaurant scene, and a short bike or golf cart ride to the beach. This is a terrific opportunity to be on the Water with very close access to Hereford Inlet at the end of Stone Harbor and Townsend Inlet at the end of Avalon.