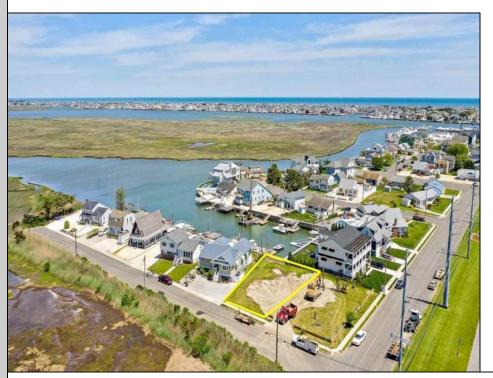

## **COMMENTS**

Build your dream Bayfront Home on this exceptional Stone Harbor Manor Lot. Included with Lot is a brand-new Dock including a Dock Boat Lift that will support a 28ft Boat, plus Bulkhead. Available Architect plans include a 3815 sf. Home, plus a 24x12 pool. An additional 3115 sf. of covered area inc. cabana, patio, porch, multiple decks & carport. The existing permits are valid till 2029. The panoramic views are endless with incredible sunsets. The location is ideal with close walking proximity to Stone Harbor's 96th street shopping and restaurant scene, and a short bike or golf cart ride to the beach. This is a terrific opportunity to be on the Water with very close access to Hereford Inlet at the end of Stone Harbor and Townsend Inlet at the end of Avalon.