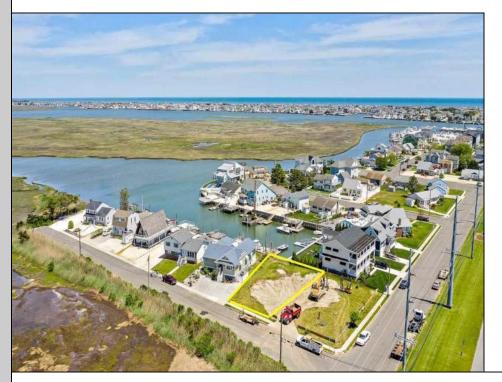

## **COMMENTS**

Build your dream Bayfront Home on this exceptional Stone Harbor Manor Lot. Included with Lot is a brand-new Dock including a Dock Boat Lift that will support a 28ft Boat, plus Bulkhead. Available Architect plans include a 3815 sf. Home, plus a 24x12 pool. An additional 3115 sf. of covered area inc. cabana, patio, porch, multiple decks & carport. The existing permits are valid till 2029. The panoramic views are endless with incredible sunsets. The location is ideal with close walking proximity to Stone Harborl's 96th street shopping and restaurant scene, and a short bike or golf cart ride to the beach. This is a terrific opportunity to be on the Water with very close access to Hereford Inlet at the end of Stone Harbor and Townsend Inlet at the end of Avalon.