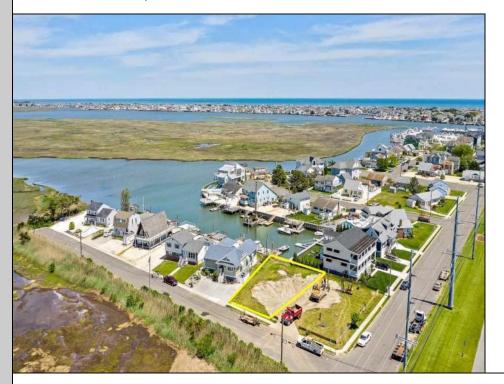

## **COMMENTS**

Build your dream Bayfront Home on this exceptional Stone Harbor Manor Lot. Included with Lot is a brand-new Dock including a Dock Boat Lift that will support a 28ft Boat, plus Bulkhead. Available Architect plans include a 3815 sf. Home, plus a 24x12 pool. An additional 3115 sf. of covered area inc. cabana, patio, porch, multiple decks & carport. The existing permits are valid till 2029. The panoramic views are endless with incredible sunsets. The location is ideal with close walking proximity to Stone Harbor's 96th street shopping and restaurant scene, and a short bike or golf cart ride to the beach. This is a terrific opportunity to be on the Water with very close access to Hereford Inlet at the end of Stone Harbor and Townsend Inlet at the end of Avalon.