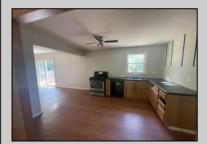

|  | PROPER1 | Y DE | TAIL |
|--|---------|------|------|
|  |         | ~    | _    |

Exterior OtherRooms InteriorFeatures OutsideFeatures Vinyl Deck Living Room Wall to Wall Carpet

Kitchen Dining Area

AppliancesIncluded **Basement** Heating Cooling

Gas Natural Central Air Condition Range Full Washer

Dryer Dishwasher