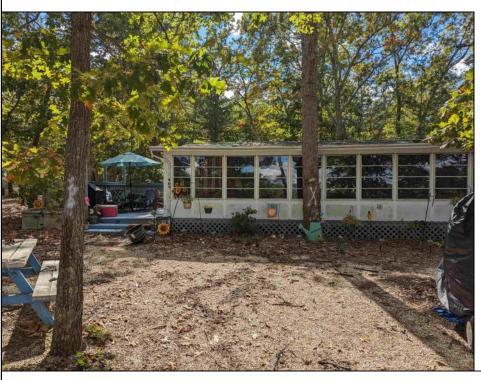

## **COMMENTS**

This has to be one of the best lots in the park! Lake front unit that backs up to the woods for tons of privacy. 2 bedroom unit (2nd bedroom is a bunk room with closet) Front kitchen with tons of cabinets, lots of storage and built ins. Enclosed porch with electric fireplace, lots of windows and 2 queen sleeper sofas. Literally walk out your front door and down to the lake. Golf cart included AS IS, needs batteries. This is a one-of-a-kind lot. Down the Shore offers a centrally located laundry facility, new outdoor movie area, beautiful swimming pool with cabanas, new pickle ball court, mini golf and more. The lake is a great area for laying on the beach without the drive. This seasonal resort is open from April 1st to October 31st. Close to plenty of beautiful Jersey Shore beaches. New management is making great improvements. 2024 lot rent for this site will be \$8000. (The blue deck attached to the unit will need to be removed at the buyers expense to make room for another unit.)