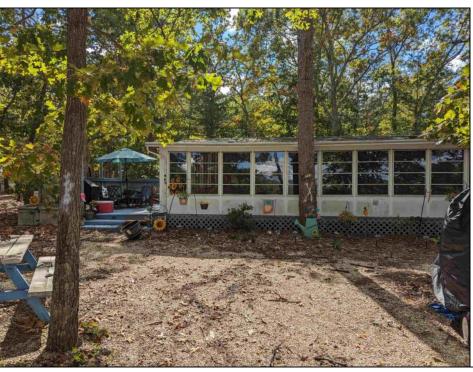

## **COMMENTS**

This has to be one of the best lots in the park! Lake front unit that backs up to the woods for tons of privacy. 2 bedroom unit (2nd bedroom is a bunk room with closet) Front kitchen with tons of cabinets, lots of storage and built ins. Enclosed porch with electric fireplace, lots of windows and 2 queen sleeper sofas. Literally walk out your front door and down to the lake. Golf cart included AS IS, needs batteries. This is a one-of-a-kind lot. Down the Shore offers a centrally located laundry facility, new outdoor movie area, beautiful swimming pool with cabanas, new pickle ball court, mini golf and more. The lake is a great area for laying on the beach without the drive. This seasonal resort is open from April 1st to October 31st. Close to plenty of beautiful Jersey Shore beaches. New management is making great improvements. 2024 lot rent for this site will be \$8000. (The blue deck attached to the unit will need to be removed at the buyers expense to make room for another unit.)