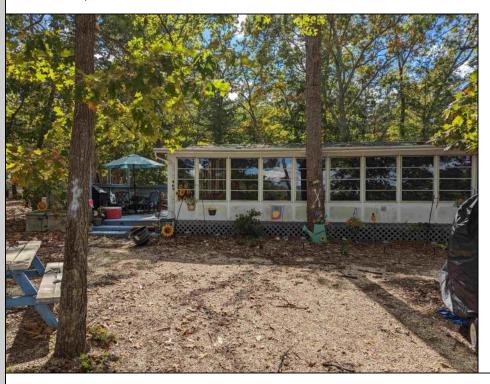

## **COMMENTS**

This has to be one of the best lots in the park! Lake front unit that backs up to the woods for tons of privacy. 2 bedroom unit (2nd bedroom is a bunk room with closet) Front kitchen with tons of cabinets, lots of storage and built ins. Enclosed porch with electric fireplace, lots of windows and 2 queen sleeper sofas. Literally walk out your front door and down to the lake. Golf cart included AS IS, needs batteries. This is a one-of-a-kind lot. Down the Shore offers a centrally located laundry facility, new outdoor movie area, beautiful swimming pool with cabanas, new pickle ball court, mini golf and more. The lake is a great area for laying on the beach without the drive. This seasonal resort is open from April 1st to October 31st. Close to plenty of beautiful Jersey Shore beaches. New management is making great improvements. 2024 lot rent for this site will be \$8000. (The blue deck attached to the unit will need to be removed at the buyers expense to make room for another unit.)