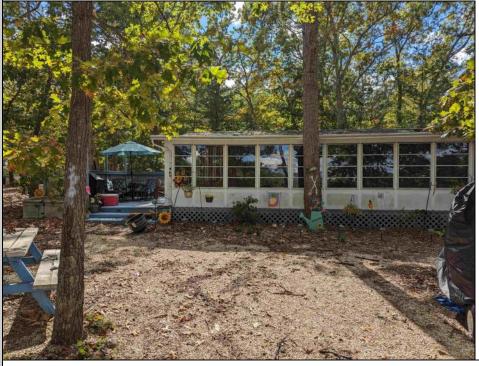

## COMMENTS

This has to be one of the best lots in the park! Lake front unit that backs up to the woods for tons of privacy. 2 bedroom unit (2nd bedroom is a bunk room with closet) Front kitchen with tons of cabinets, lots of storage and built ins. Enclosed porch with electric fireplace, lots of windows and 2 queen sleeper sofas. Literally walk out your front door and down to the lake. Golf cart included AS IS, needs batteries. This is a one-of-a-kind lot. Down the Shore offers a centrally located laundry facility, new outdoor movie area, beautiful swimming pool with cabanas, new pickle ball court, mini golf and more. The lake is a great area for laying on the beach without the drive. This seasonal resort is open from April 1st to October 31st. Close to plenty of beautiful Jersey Shore beaches. New management is making great improvements. 2024 lot rent for this site will be \$8000. (The blue deck attached to the unit will need to be removed at the buyers expense to make room for another unit.)