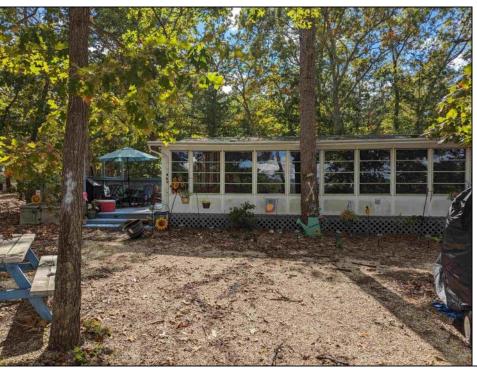

## **COMMENTS**

This has to be one of the best lots in the park! Lake front unit that backs up to the woods for tons of privacy. 2 bedroom unit (2nd bedroom is a bunk room with closet) Front kitchen with tons of cabinets, lots of storage and built ins. Enclosed porch with electric fireplace, lots of windows and 2 queen sleeper sofas. Literally walk out your front door and down to the lake. Golf cart included AS IS, needs batteries. This is a one-of-a-kind lot. Down the Shore offers a centrally located laundry facility, new outdoor movie area, beautiful swimming pool with cabanas, new pickle ball court, mini golf and more. The lake is a great area for laying on the beach without the drive. This seasonal resort is open from April 1st to October 31st. Close to plenty of beautiful Jersey Shore beaches. New management is making great improvements. 2024 lot rent for this site will be \$8000. (The blue deck attached to the unit will need to be removed at the buyers expense to make room for another unit.)