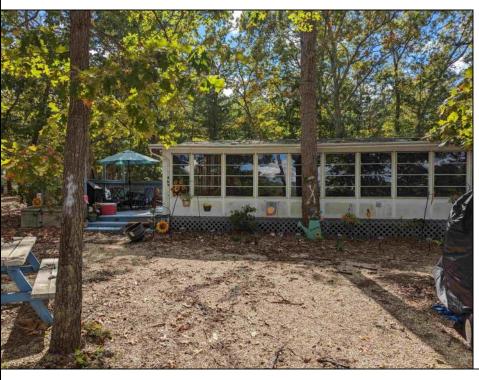

## **COMMENTS**

This has to be one of the best lots in the park! Lake front unit that backs up to the woods for tons of privacy. 2 bedroom unit (2nd bedroom is a bunk room with closet) Front kitchen with tons of cabinets, lots of storage and built ins. Enclosed porch with electric fireplace, lots of windows and 2 queen sleeper sofas. Literally walk out your front door and down to the lake. Golf cart included AS IS, needs batteries. This is a one-of-a-kind lot. Down the Shore offers a centrally located laundry facility, new outdoor movie area, beautiful swimming pool with cabanas, new pickle ball court, mini golf and more. The lake is a great area for laying on the beach without the drive. This seasonal resort is open from April 1st to October 31st. Close to plenty of beautiful Jersey Shore beaches. New management is making great improvements. 2024 lot rent for this site will be \$8000. (The blue deck attached to the unit will need to be removed at the buyers expense to make room for another unit.)