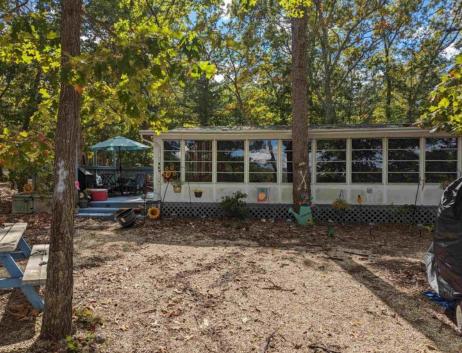

## **COMMENTS**

This has to be one of the best lots in the park! Lake front unit that backs up to the woods for tons of privacy. 2 bedroom unit (2nd bedroom is a bunk room with closet) Front kitchen with tons of cabinets, lots of storage and built ins. Enclosed porch with electric fireplace, lots of windows and 2 queen sleeper sofas. Literally walk out your front door and down to the lake. Golf cart included AS IS, needs batteries. This is a one-of-a-kind lot. Down the Shore offers a centrally located laundry facility, new outdoor movie area, beautiful swimming pool with cabanas, new pickle ball court, mini golf and more. The lake is a great area for laying on the beach without the drive. This seasonal resort is open from April 1st to October 31st. Close to plenty of beautiful Jersey Shore beaches. New management is making great improvements. 2024 lot rent for this site will be \$8000. (The blue deck attached to the unit will need to be removed at the buyers expense to make room for another unit.)