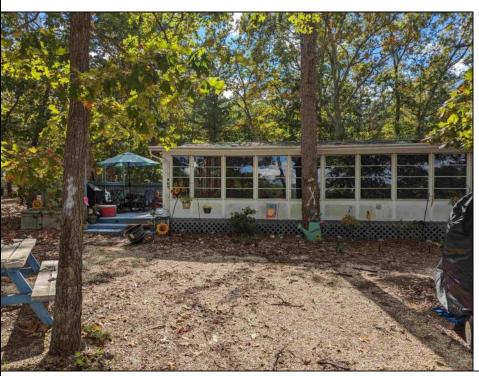

## **COMMENTS**

This has to be one of the best lots in the park! Lake front unit that backs up to the woods for tons of privacy. 2 bedroom unit (2nd bedroom is a bunk room with closet) Front kitchen with tons of cabinets, lots of storage and built ins. Enclosed porch with electric fireplace, lots of windows and 2 queen sleeper sofas. Literally walk out your front door and down to the lake. Golf cart included AS IS, needs batteries. This is a one-of-a-kind lot. Down the Shore offers a centrally located laundry facility, new outdoor movie area, beautiful swimming pool with cabanas, new pickle ball court, mini golf and more. The lake is a great area for laying on the beach without the drive. This seasonal resort is open from April 1st to October 31st. Close to plenty of beautiful Jersey Shore beaches. New management is making great improvements. 2024 lot rent for this site will be \$8000. (The blue deck attached to the unit will need to be removed at the buyers expense to make room for another unit.)