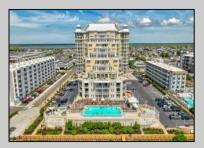

## **COMMENTS**

Welcome to unparalleled luxury living at The Grand, where this stunning one-bedroom, one and a half bath condominium offers an exceptional retreat in the heart of Diamond Beach. Step into a world of modern elegance and sophistication with sleek, contemporary design and high-end finishes throughout, including walk-in closets, Brazilian hardwood floors, and Viking appliances that cater to culinary enthusiasts. Enjoy the water views from your private balcony, while indulging in resort-style amenities including a pool, spa, fitness center, and owners club room. This unit comes with a private storage area. Ideal for both investors and those seeking a prestigious urban sanctuary, this well maintained condo presents a turnkey opportunity for immediate occupancy or rental income. Located just moments from dining, shopping, and entertainment, The Grand sets the standard for upscale living in Diamond Beach. There are many GRAND social activities during the year. This unit can be connected to unit 206, which is also for sale, via adjoining door. The total square footage for both units combined is approximately 2,872sqft. With this comes endless opportunities. Use both, rent one and use one for yourself or rent both individually.