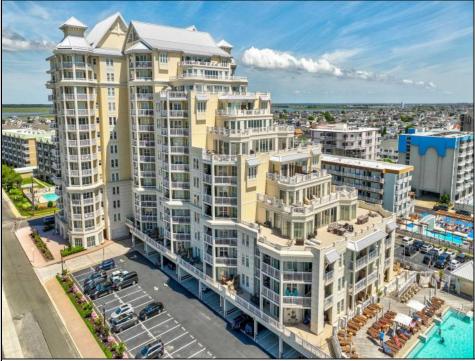

## **COMMENTS**

Welcome to unparalleled luxury living at The Grand, where this stunning one-bedroom, one and a half bath condominium offers an exceptional retreat in the heart of Diamond Beach. Step into a world of modern elegance and sophistication with sleek, contemporary design and high-end finishes throughout, including walk-in closets, Brazilian hardwood floors, and Viking appliances that cater to culinary enthusiasts. Enjoy the water views from your private balcony, while indulging in resort-style amenities including a pool, spa, fitness center, and owners club room. This unit comes with a private storage area. Ideal for both investors and those seeking a prestigious urban sanctuary, this well maintained condo presents a turnkey opportunity for immediate occupancy or rental income. Located just moments from dining, shopping, and entertainment, The Grand sets the standard for upscale living in Diamond Beach. There are many GRAND social activities during the year. This unit can be connected to unit 206, which is also for sale, via adjoining door. The total square footage for both units combined is approximately 2,872sqft. With this comes endless opportunities. Use both, rent one and use one for yourself or rent both individually.