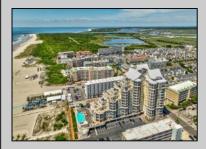

## **COMMENTS**

Welcome to unparalleled luxury living at The Grand, where this stunning one-bedroom, one and a half bath condominium offers an exceptional retreat in the heart of Diamond Beach. Step into a world of modern elegance and sophistication with sleek, contemporary design and high-end finishes throughout, including walk-in closets, Brazilian hardwood floors, and Viking appliances that cater to culinary enthusiasts. Enjoy the water views from your private balcony, while indulging in resort-style amenities including a pool, spa, fitness center, and owners club room. This unit comes with a private storage area. Ideal for both investors and those seeking a prestigious urban sanctuary, this well maintained condo presents a turnkey opportunity for immediate occupancy or rental income. Located just moments from dining, shopping, and entertainment, The Grand sets the standard for upscale living in Diamond Beach. There are many GRAND social activities during the year. This unit can be connected to unit 206, which is also for sale, via adjoining door. The total square footage for both units combined is approximately 2,872sqft. With this comes endless opportunities. Use both, rent one and use one for yourself or rent both individually.