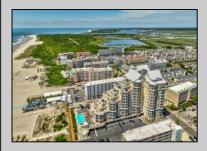

## **COMMENTS**

Welcome to unparalleled luxury living at The Grand, where this stunning one-bedroom, one and a half bath condominium offers an exceptional retreat in the heart of Diamond Beach. Step into a world of modern elegance and sophistication with sleek, contemporary design and high-end finishes throughout, including walk-in closets, Brazilian hardwood floors, and Viking appliances that cater to culinary enthusiasts. Enjoy the water views from your private balcony, while indulging in resort-style amenities including a pool, spa, fitness center, and owners club room. This unit comes with a private storage area. Ideal for both investors and those seeking a prestigious urban sanctuary, this well maintained condo presents a turnkey opportunity for immediate occupancy or rental income. Located just moments from dining, shopping, and entertainment, The Grand sets the standard for upscale living in Diamond Beach. There are many GRAND social activities during the year. This unit can be connected to unit 206, which is also for sale, via adjoining door. The total square footage for both units combined is approximately 2,872sqft. With this comes endless opportunities. Use both, rent one and use one for yourself or rent both individually.