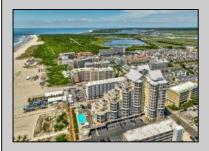

## **COMMENTS**

Welcome to unparalleled luxury living at The Grand, where this stunning one-bedroom, one and a half bath condominium offers an exceptional retreat in the heart of Diamond Beach. Step into a world of modern elegance and sophistication with sleek, contemporary design and high-end finishes throughout, including walk-in closets, Brazilian hardwood floors, and Viking appliances that cater to culinary enthusiasts. Enjoy the water views from your private balcony, while indulging in resort-style amenities including a pool, spa, fitness center, and owners club room. This unit comes with a private storage area. Ideal for both investors and those seeking a prestigious urban sanctuary, this well maintained condo presents a turnkey opportunity for immediate occupancy or rental income. Located just moments from dining, shopping, and entertainment, The Grand sets the standard for upscale living in Diamond Beach. There are many GRAND social activities during the year. This unit can be connected to unit 206, which is also for sale, via adjoining door. The total square footage for both units combined is approximately 2,872sqft. With this comes endless opportunities. Use both, rent one and use one for yourself or rent both individually.