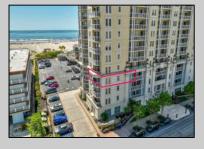

## **COMMENTS**

Welcome to unparalleled luxury living at The Grand, where this stunning one-bedroom, one and a half bath condominium offers an exceptional retreat in the heart of Diamond Beach. Step into a world of modern elegance and sophistication with sleek, contemporary design and high-end finishes throughout, including walk-in closets, Brazilian hardwood floors, and Viking appliances that cater to culinary enthusiasts. Enjoy the water views from your private balcony, while indulging in resort-style amenities including a pool, spa, fitness center, and owners club room. This unit comes with a private storage area. Ideal for both investors and those seeking a prestigious urban sanctuary, this well maintained condo presents a turnkey opportunity for immediate occupancy or rental income. Located just moments from dining, shopping, and entertainment, The Grand sets the standard for upscale living in Diamond Beach. There are many GRAND social activities during the year. This unit can be connected to unit 206, which is also for sale, via adjoining door. The total square footage for both units combined is approximately 2,872sqft. With this comes endless opportunities. Use both, rent one and use one for yourself or rent both individually.