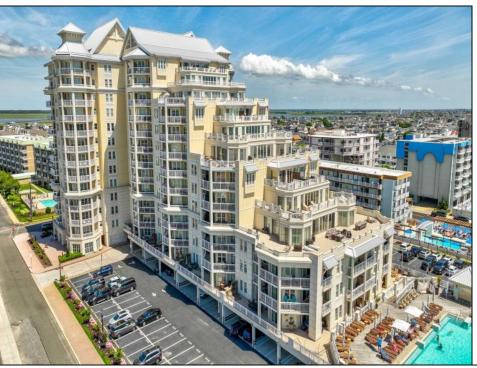

## **COMMENTS**

Welcome to unparalleled luxury living at The Grand, where this stunning one-bedroom, one and a half bath condominium offers an exceptional retreat in the heart of Diamond Beach. Step into a world of modern elegance and sophistication with sleek, contemporary design and high-end finishes throughout, including walk-in closets, Brazilian hardwood floors, and Viking appliances that cater to culinary enthusiasts. Enjoy the water views from your private balcony, while indulging in resort-style amenities including a pool, spa, fitness center, and owners club room. This unit comes with a private storage area. Ideal for both investors and those seeking a prestigious urban sanctuary, this well maintained condo presents a turnkey opportunity for immediate occupancy or rental income. Located just moments from dining, shopping, and entertainment, The Grand sets the standard for upscale living in Diamond Beach. There are many GRAND social activities during the year. This unit can be connected to unit 206, which is also for sale, via adjoining door. The total square footage for both units combined is approximately 2,872sqft. With this comes endless opportunities. Use both, rent one and use one for yourself or rent both individually.