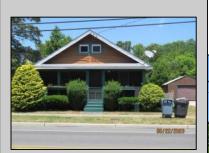

## **COMMENTS**

COZY LOG HOME ON THE OUTSKIRTS OF NORTHFIELD. BEAUTIFULL FENCED IN YARD, TWO DETACHED GARAGES, FULL BASEMENT WITH BOTH INSIDE AND OUTSIDE OSSIABLE ADDITIONAL LIVING SPACE.

|          | PROPERTY DETAILS |                    |
|----------|------------------|--------------------|
| Exterior | OutsideFeatures  | ParkingGarage      |
| Wood     | Porch            | 3 Car              |
|          | Screened Porch   | Detached           |
|          | Fenced Yard      | Black Top Driveway |