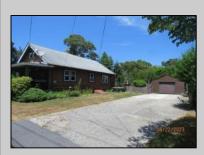

## **COMMENTS**

COZY LOG HOME ON THE OUTSKIRTS OF NORTHFIELD. BEAUTIFULL FENCED IN YARD, TWO DETACHED GARAGES, FULL BASEMENT WITH BOTH INSIDE AND OUTSIDE OSSIABLE ADDITIONAL LIVING SPACE.

|          | PROPERTY DETAILS |                    |
|----------|------------------|--------------------|
| Exterior | OutsideFeatures  | ParkingGarage      |
| Wood     | Porch            | 3 Car              |
|          | Screened Porch   | Detached           |
|          | Fenced Yard      | Black Top Driveway |