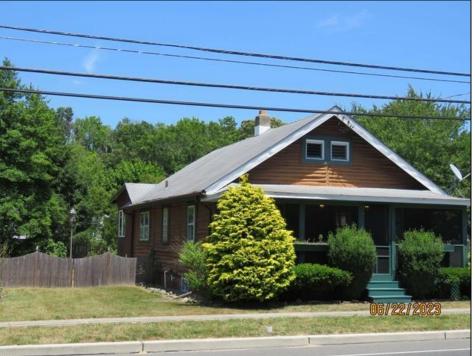

## **COMMENTS**

COZY LOG HOME ON THE OUTSKIRTS OF NORTHFIELD. BEAUTIFULL FENCED IN YARD, TWO DETACHED GARAGES, FULL BASEMENT WITH BOTH INSIDE AND OUTSIDE OSSIABLE ADDITIONAL LIVING SPACE.

|          | PROPERTY DETAILS |                    |
|----------|------------------|--------------------|
| Exterior | OutsideFeatures  | ParkingGarage      |
| Wood     | Porch            | 3 Car              |
|          | Screened Porch   | Detached           |
|          | Fenced Yard      | Black Top Driveway |