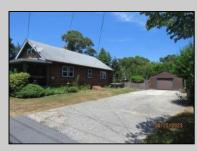

## COMMENTS

COZY LOG HOME ON THE OUTSKIRTS OF NORTHFIELD. BEAUTIFULL FENCED IN YARD, TWO DETACHED GARAGES, FULL BASEMENT WITH BOTH INSIDE AND OUTSIDE ENTRANCES. WALK-UP SECOND FLOOR FOR POSSIABLE ADDITIONAL LIVING SPACE. VACANT, EASY TO SHOW. PROPERTY DETAILS

Exterior Wood

OutsideFeatures Porch Screened Porch Fenced Yard ParkingGarage 3 Car Detached Black Top Driveway

OtherRooms Living Room Dining Room Kitchen Breakfast Nook Loft 1st Floor Primary Bedroom

InteriorFeatures Wood Flooring Wall to Wall Carpet AppliancesIncluded A Refrigerator B