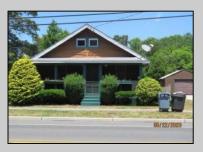

## 1321 Mill Northfield, NJ 08225

Asking \$269,000.00

## COMMENTS

COZY LOG HOME ON THE OUTSKIRTS OF NORTHFIELD. BEAUTIFULL FENCED IN YARD, TWO DETACHED GARAGES, FULL BASEMENT WITH BOTH INSIDE AND OUTSIDE ENTRANCES. WALK-UP SECOND FLOOR FOR POSSIABLE ADDITIONAL LIVING SPACE. VACANT, EASY TO SHOW. PROPERTY DETAILS

Exterior Wood

OutsideFeatures Porch Screened Porch Fenced Yard ParkingGarage 3 Car Detached Black Top Driveway

OtherRooms Living Room Dining Room Kitchen Breakfast Nook Loft 1st Floor Primary Bedroom

InteriorFeatures Wood Flooring Wall to Wall Carpet AppliancesIncluded A Refrigerator E