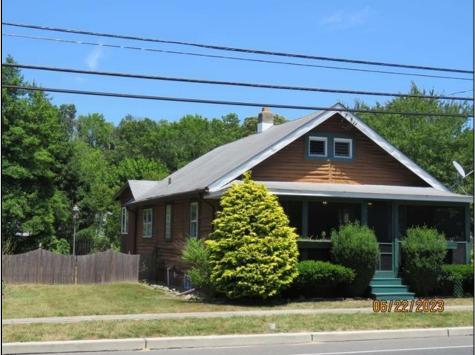

## 1321 Mill Northfield, NJ 08225

Asking \$269,000.00

## COMMENTS

COZY LOG HOME ON THE OUTSKIRTS OF NORTHFIELD. BEAUTIFULL FENCED IN YARD, TWO DETACHED GARAGES, FULL BASEMENT WITH BOTH INSIDE AND OUTSIDE ENTRANCES. WALK-UP SECOND FLOOR FOR POSSIABLE ADDITIONAL LIVING SPACE. VACANT, EASY TO SHOW. PROPERTY DETAILS

Exterior Wood

OutsideFeatures Porch Screened Porch Fenced Yard ParkingGarage 3 Car Detached Black Top Driveway

OtherRooms Living Room Dining Room Kitchen Breakfast Nook Loft 1st Floor Primary Bedroom

InteriorFeatures Wood Flooring Wall to Wall Carpet AppliancesIncluded A Refrigerator E