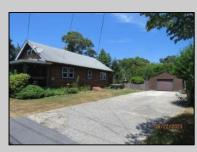

## COMMENTS

COZY LOG HOME ON THE OUTSKIRTS OF NORTHFIELD. BEAUTIFULL FENCED IN YARD, TWO DETACHED GARAGES, FULL BASEMENT WITH BOTH INSIDE AND OUTSIDE ENTRANCES. WALK-UP SECOND FLOOR FOR POSSIABLE ADDITIONAL LIVING SPACE. VACANT, EASY TO SHOW. PROPERTY DETAILS

Exterior Wood

OutsideFeatures Porch Screened Porch Fenced Yard ParkingGarage 3 Car Detached Black Top Driveway

OtherRooms Living Room Dining Room Kitchen Breakfast Nook Loft 1st Floor Primary Bedroom

InteriorFeatures Wood Flooring Wall to Wall Carpet AppliancesIncluded A Refrigerator E