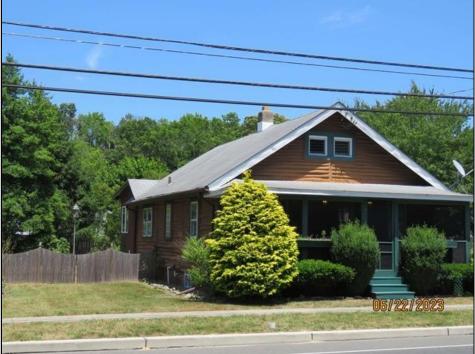

## COMMENTS

COZY LOG HOME ON THE OUTSKIRTS OF NORTHFIELD. BEAUTIFULL FENCED IN YARD, TWO DETACHED GARAGES, FULL BASEMENT WITH BOTH INSIDE AND OUTSIDE ENTRANCES. WALK-UP SECOND FLOOR FOR POSSIABLE ADDITIONAL LIVING SPACE. VACANT, EASY TO SHOW. PROPERTY DETAILS

Exterior Wood

OutsideFeatures Porch Screened Porch Fenced Yard ParkingGarage 3 Car Detached Black Top Driveway

OtherRooms Living Room Dining Room Kitchen Breakfast Nook Loft 1st Floor Primary Bedroom

InteriorFeatures Wood Flooring Wall to Wall Carpet AppliancesIncluded Refrigerator