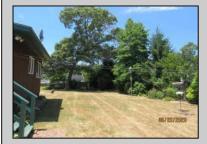

## COMMENTS

COZY LOG HOME ON THE OUTSKIRTS OF NORTHFIELD. BEAUTIFULL FENCED IN YARD, TWO DETACHED GARAGES, FULL BASEMENT WITH BOTH INSIDE AND OUTSIDE ENTRANCES. WALK-UP SECOND FLOOR FOR POSSIABLE ADDITIONAL LIVING SPACE. VACANT, EASY TO SHOW. PROPERTY DETAILS

Exterior Wood

OutsideFeatures Porch Screened Porch Fenced Yard ParkingGarage 3 Car Detached Black Top Driveway

OtherRooms Living Room Dining Room Kitchen Breakfast Nook Loft 1st Floor Primary Bedroom

InteriorFeatures Wood Flooring Wall to Wall Carpet AppliancesIncluded Refrigerator