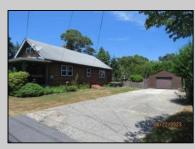

## COMMENTS

COZY LOG HOME ON THE OUTSKIRTS OF NORTHFIELD. BEAUTIFULL FENCED IN YARD, TWO DETACHED GARAGES, FULL BASEMENT WITH BOTH INSIDE AND OUTSIDE ENTRANCES. WALK-UP SECOND FLOOR FOR POSSIABLE ADDITIONAL LIVING SPACE. VACANT, EASY TO SHOW. PROPERTY DETAILS

Exterior Wood

OutsideFeatures Porch Screened Porch Fenced Yard ParkingGarage 3 Car Detached Black Top Driveway

OtherRooms Living Room Dining Room Kitchen Breakfast Nook Loft 1st Floor Primary Bedroom

InteriorFeatures Wood Flooring Wall to Wall Carpet AppliancesIncluded Refrigerator