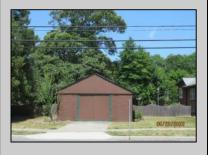

## **COMMENTS**

COZY LOG HOME ON THE OUTSKIRTS OF NORTHFIELD. BEAUTIFULL FENCED IN YARD, TWO DETACHED GARAGES, FULL BASEMENT WITH BOTH INSIDE AND OUTSIDE ENTRANCES. WALK-UP SECOND FLOOR FOR POSSIABLE ADDITIONAL LIVING SPACE. VACANT, EASY TO SHOW.

## **PROPERTY DETAILS**

Exterior OutsideFeatures ParkingGarage 3 Car Wood Porch Screened Porch Detached Fenced Yard Black Top Driveway

OtherRooms Living Room Dining Room Kitchen Breakfast Nook Loft

1st Floor Primary Bedroom