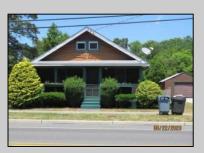

## **COMMENTS**

COZY LOG HOME ON THE OUTSKIRTS OF NORTHFIELD. BEAUTIFULL FENCED IN YARD, TWO DETACHED GARAGES, FULL BASEMENT WITH BOTH INSIDE AND OUTSIDE ENTRANCES. WALK-UP SECOND FLOOR FOR POSSIABLE ADDITIONAL LIVING SPACE.

| VACANT, EASY | TO SHOW.         | CTORTOGORNEL ADI   |
|--------------|------------------|--------------------|
|              | PROPERTY DETAILS |                    |
| Exterior     | OutsideFeatures  | ParkingGarage      |
| Wood         | Porch            | 3 Car              |
|              | Screened Porch   | Detached           |
|              | Fenced Yard      | Black Top Driveway |
|              |                  |                    |