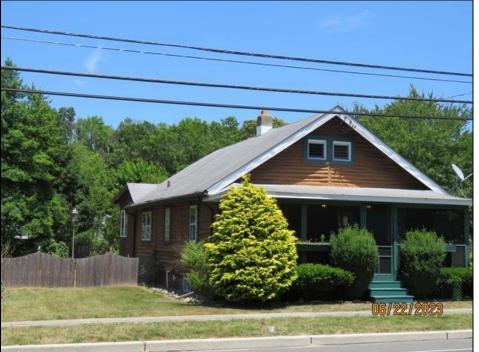

## **COMMENTS**

COZY LOG HOME ON THE OUTSKIRTS OF NORTHFIELD. BEAUTIFULL FENCED IN YARD, TWO DETACHED GARAGES, FULL BASEMENT WITH BOTH INSIDE AND OUTSIDE ENTRANCES. WALK-UP SECOND FLOOR FOR POSSIABLE ADDITIONAL LIVING SPACE.

| VACANT, EASY | TO SHOW.         | CTORTOGORNEL ADI   |
|--------------|------------------|--------------------|
|              | PROPERTY DETAILS |                    |
| Exterior     | OutsideFeatures  | ParkingGarage      |
| Wood         | Porch            | 3 Car              |
|              | Screened Porch   | Detached           |
|              | Fenced Yard      | Black Top Driveway |
|              |                  |                    |