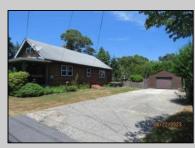

## COMMENTS

COZY LOG HOME ON THE OUTSKIRTS OF NORTHFIELD. BEAUTIFULL FENCED IN YARD, TWO DETACHED GARAGES, FULL BASEMENT WITH BOTH INSIDE AND OUTSIDE ENTRANCES. WALK-UP SECOND FLOOR FOR POSSIABLE ADDITIONAL LIVING SPACE. VACANT, EASY TO SHOW. PROPERTY DETAILS

Exterior Wood

OutsideFeatures Porch Screened Porch Fenced Yard ParkingGarage 3 Car Detached Black Top Driveway

OtherRooms Living Room Dining Room Kitchen Breakfast Nook Loft 1st Floor Primary Bedroom

InteriorFeatures Wood Flooring Wall to Wall Carpet AppliancesIncluded Refrigerator