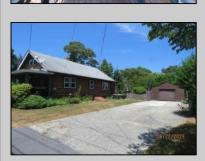

## **COMMENTS**

COZY LOG HOME ON THE OUTSKIRTS OF NORTHFIELD. BEAUTIFULL FENCED IN YARD, TWO DETACHED GARAGES, FULL BASEMENT WITH BOTH INSIDE AND OUTSIDE POSSIABLE ADDITIONAL LIVING SPACE.

|          | PROPERTY DETAILS |                    |
|----------|------------------|--------------------|
| Exterior | OutsideFeatures  | ParkingGarage      |
| Wood     | Porch            | 3 Car              |
|          | Screened Porch   | Detached           |
|          | Fenced Yard      | Black Top Driveway |