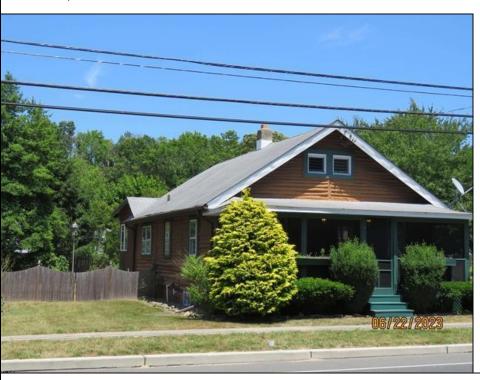

## **COMMENTS**

COZY LOG HOME ON THE OUTSKIRTS OF NORTHFIELD. BEAUTIFULL FENCED IN YARD, TWO DETACHED GARAGES, FULL BASEMENT WITH BOTH INSIDE AND OUTSIDE POSSIABLE ADDITIONAL LIVING SPACE.

|          | PROPERTY DETAILS |                    |
|----------|------------------|--------------------|
| Exterior | OutsideFeatures  | ParkingGarage      |
| Wood     | Porch            | 3 Car              |
|          | Screened Porch   | Detached           |
|          | Fenced Yard      | Black Top Driveway |