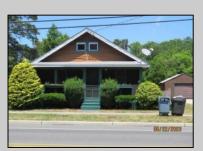

## **COMMENTS**

COZY LOG HOME ON THE OUTSKIRTS OF NORTHFIELD. BEAUTIFULL FENCED IN YARD, TWO DETACHED GARAGES, FULL BASEMENT WITH BOTH INSIDE AND OUTSIDE POSSIABLE ADDITIONAL LIVING SPACE.

|          | PROPERTY DETAILS |                    |
|----------|------------------|--------------------|
| Exterior | OutsideFeatures  | ParkingGarage      |
| Wood     | Porch            | 3 Car              |
|          | Screened Porch   | Detached           |
|          | Fenced Yard      | Black Top Driveway |