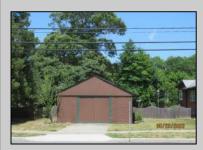

## **COMMENTS**

COZY LOG HOME ON THE OUTSKIRTS OF NORTHFIELD. BEAUTIFULL FENCED IN YARD, TWO DETACHED GARAGES, FULL BASEMENT WITH BOTH INSIDE AND OUTSIDE POSSIABLE ADDITIONAL LIVING SPACE.

|          | PROPERTY DETAILS |                    |
|----------|------------------|--------------------|
| Exterior | OutsideFeatures  | ParkingGarage      |
| Wood     | Porch            | 3 Car              |
|          | Screened Porch   | Detached           |
|          | Fenced Yard      | Black Top Driveway |