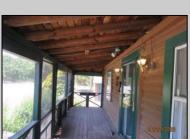

## **COMMENTS**

COZY LOG HOME ON THE OUTSKIRTS OF NORTHFIELD. BEAUTIFULL FENCED IN YARD, TWO DETACHED GARAGES, FULL BASEMENT WITH BOTH INSIDE AND OUTSIDE POSSIABLE ADDITIONAL LIVING SPACE.

|          | PROPERTY DETAILS |                    |
|----------|------------------|--------------------|
| Exterior | OutsideFeatures  | ParkingGarage      |
| Wood     | Porch            | 3 Car              |
|          | Screened Porch   | Detached           |
|          | Fenced Yard      | Black Top Driveway |