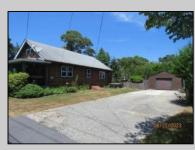

## COMMENTS

COZY LOG HOME ON THE OUTSKIRTS OF NORTHFIELD. BEAUTIFULL FENCED IN YARD, TWO DETACHED GARAGES, FULL BASEMENT WITH BOTH INSIDE AND OUTSIDE ENTRANCES. WALK-UP SECOND FLOOR FOR POSSIABLE ADDITIONAL LIVING SPACE. VACANT, EASY TO SHOW. PROPERTY DETAILS

Exterior Wood

OutsideFeatures Porch Screened Porch Fenced Yard ParkingGarage 3 Car Detached Black Top Driveway

OtherRooms Living Room Dining Room Kitchen Breakfast Nook Loft 1st Floor Primary Bedroom

InteriorFeatures Wood Flooring Wall to Wall Carpet AppliancesIncluded Refrigerator