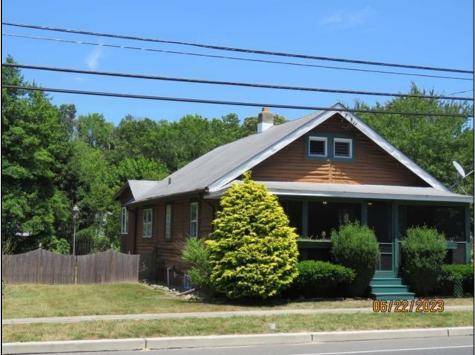

## COMMENTS

COZY LOG HOME ON THE OUTSKIRTS OF NORTHFIELD. BEAUTIFULL FENCED IN YARD, TWO DETACHED GARAGES, FULL BASEMENT WITH BOTH INSIDE AND OUTSIDE ENTRANCES. WALK-UP SECOND FLOOR FOR POSSIABLE ADDITIONAL LIVING SPACE. VACANT, EASY TO SHOW. PROPERTY DETAILS

Exterior Wood

OutsideFeatures Porch Screened Porch Fenced Yard ParkingGarage 3 Car Detached Black Top Driveway

OtherRooms Living Room Dining Room Kitchen Breakfast Nook Loft 1st Floor Primary Bedroom

InteriorFeatures Wood Flooring Wall to Wall Carpet AppliancesIncluded Refrigerator