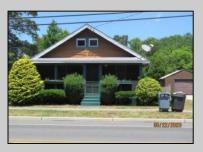

## COMMENTS

COZY LOG HOME ON THE OUTSKIRTS OF NORTHFIELD. BEAUTIFULL FENCED IN YARD, TWO DETACHED GARAGES, FULL BASEMENT WITH BOTH INSIDE AND OUTSIDE ENTRANCES. WALK-UP SECOND FLOOR FOR POSSIABLE ADDITIONAL LIVING SPACE. VACANT, EASY TO SHOW. PROPERTY DETAILS

Exterior Wood

OutsideFeatures Porch Screened Porch Fenced Yard ParkingGarage 3 Car Detached Black Top Driveway

OtherRooms Living Room Dining Room Kitchen Breakfast Nook Loft 1st Floor Primary Bedroom

InteriorFeatures Wood Flooring Wall to Wall Carpet AppliancesIncluded A Refrigerator E