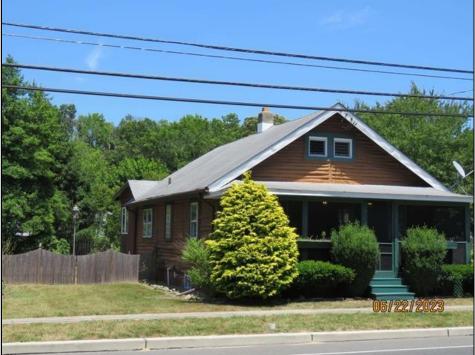

## 1321 Mill Northfield, NJ 08225

Asking \$285,000.00

## COMMENTS

COZY LOG HOME ON THE OUTSKIRTS OF NORTHFIELD. BEAUTIFULL FENCED IN YARD, TWO DETACHED GARAGES, FULL BASEMENT WITH BOTH INSIDE AND OUTSIDE ENTRANCES. WALK-UP SECOND FLOOR FOR POSSIABLE ADDITIONAL LIVING SPACE. VACANT, EASY TO SHOW. PROPERTY DETAILS

Exterior Wood

OutsideFeatures Porch Screened Porch Fenced Yard ParkingGarage 3 Car Detached Black Top Driveway

OtherRooms Living Room Dining Room Kitchen Breakfast Nook Loft 1st Floor Primary Bedroom

InteriorFeatures Wood Flooring Wall to Wall Carpet AppliancesIncluded A Refrigerator E