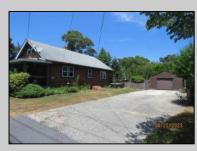

## COMMENTS

COZY LOG HOME ON THE OUTSKIRTS OF NORTHFIELD. BEAUTIFULL FENCED IN YARD, TWO DETACHED GARAGES, FULL BASEMENT WITH BOTH INSIDE AND OUTSIDE ENTRANCES. WALK-UP SECOND FLOOR FOR POSSIABLE ADDITIONAL LIVING SPACE. VACANT, EASY TO SHOW. **PROPERTY DETAILS** 

Exterior Wood

**OutsideFeatures** Porch Screened Porch Fenced Yard

ParkingGarage 3 Car Detached Black Top Driveway

OtherRooms Living Room Dining Room Kitchen Breakfast Nook Loft 1st Floor Primary Bedroom