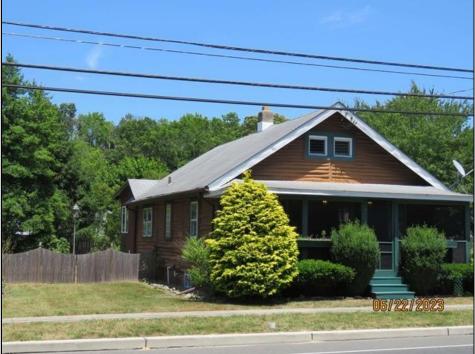

## COMMENTS

COZY LOG HOME ON THE OUTSKIRTS OF NORTHFIELD. BEAUTIFULL FENCED IN YARD, TWO DETACHED GARAGES, FULL BASEMENT WITH BOTH INSIDE AND OUTSIDE ENTRANCES. WALK-UP SECOND FLOOR FOR POSSIABLE ADDITIONAL LIVING SPACE. VACANT, EASY TO SHOW. **PROPERTY DETAILS** 

Exterior Wood

**OutsideFeatures** Porch Screened Porch Fenced Yard

ParkingGarage 3 Car Detached Black Top Driveway

OtherRooms Living Room Dining Room Kitchen Breakfast Nook Loft 1st Floor Primary Bedroom