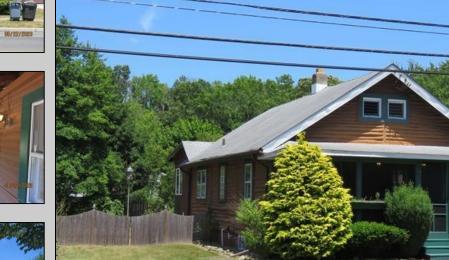

## **COMMENTS**

COZY LOG HOME ON THE OUTSKIRTS OF NORTHFIELD. BEAUTIFULL FENCED IN YARD, TWO DETACHED GARAGES, FULL BASEMENT WITH BOTH INSIDE AND OUTSIDE ENTRANCES. WALK-UP SECOND FLOOR FOR POSSIABLE ADDITIONAL LIVING SPACE. VACANT, EASY TO SHOW.

|          | PROPE           | RTY DETAILS        |
|----------|-----------------|--------------------|
| Exterior | OutsideFeatures | ParkingGarage      |
| Wood     | Porch           | 3 Car              |
|          | Screened Porch  | Detached           |
|          | Fenced Yard     | Black Top Driveway |