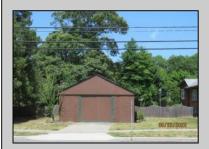

## **COMMENTS**

COZY LOG HOME ON THE OUTSKIRTS OF NORTHFIELD. BEAUTIFULL FENCED IN YARD, TWO DETACHED GARAGES, FULL BASEMENT WITH BOTH INSIDE AND OUTSIDE ENTRANCES. WALK-UP SECOND FLOOR FOR POSSIABLE ADDITIONAL LIVING SPACE. VACANT, EASY TO SHOW.

|          | PROPE           | RTY DETAILS        |
|----------|-----------------|--------------------|
| Exterior | OutsideFeatures | ParkingGarage      |
| Wood     | Porch           | 3 Car              |
|          | Screened Porch  | Detached           |
|          | Fenced Yard     | Black Top Driveway |