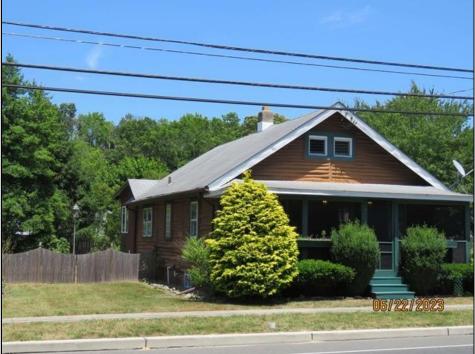

## COMMENTS

COZY LOG HOME ON THE OUTSKIRTS OF NORTHFIELD. BEAUTIFULL FENCED IN YARD, TWO DETACHED GARAGES, FULL BASEMENT WITH BOTH INSIDE AND OUTSIDE ENTRANCES. WALK-UP SECOND FLOOR FOR POSSIABLE ADDITIONAL LIVING SPACE. VACANT, EASY TO SHOW. PROPERTY DETAILS

Exterior Wood

OutsideFeatures Porch Screened Porch Fenced Yard ParkingGarage 3 Car Detached Black Top Driveway

OtherRooms Living Room Dining Room Kitchen Breakfast Nook Loft 1st Floor Primary Bedroom

InteriorFeatures Wood Flooring Wall to Wall Carpet AppliancesIncluded A Refrigerator E