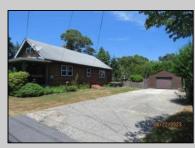

## COMMENTS

COZY LOG HOME ON THE OUTSKIRTS OF NORTHFIELD. BEAUTIFULL FENCED IN YARD, TWO DETACHED GARAGES, FULL BASEMENT WITH BOTH INSIDE AND OUTSIDE ENTRANCES. WALK-UP SECOND FLOOR FOR POSSIABLE ADDITIONAL LIVING SPACE. VACANT, EASY TO SHOW. PROPERTY DETAILS

Exterior Wood

OutsideFeatures Porch Screened Porch Fenced Yard ParkingGarage 3 Car Detached Black Top Driveway

OtherRooms Living Room Dining Room Kitchen Breakfast Nook Loft 1st Floor Primary Bedroom

InteriorFeatures Wood Flooring Wall to Wall Carpet AppliancesIncluded A Refrigerator E