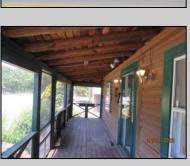

|        | VACAN            |
|--------|------------------|
| 819009 | Exterior<br>Wood |

InteriorFeatures Wood Flooring Wall to Wall Carpet AppliancesIncluded Refrigerator

OutsideFeatures

Screened Porch

Fenced Yard

Porch

AlsoIncluded Blinds

ParkingGarage

Black Top Driveway

3 Car

Detached

Basement Full