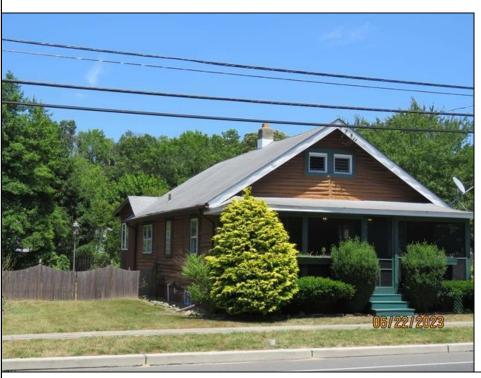

## **COMMENTS**

COZY LOG HOME ON THE OUTSKIRTS OF NORTHFIELD. BEAUTIFULL FENCED IN YARD, TWO DETACHED GARAGES, FULL BASEMENT WITH BOTH INSIDE AND OUTSIDE ENTRANCES. WALK-UP SECOND FLOOR FOR POSSIABLE ADDITIONAL LIVING SPACE. CANT, EASY TO SHOW. **PROPERTY DETAILS** 