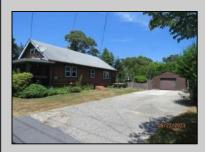

## **COMMENTS**

COZY LOG HOME ON THE OUTSKIRTS OF NORTHFIELD. BEAUTIFULL FENCED IN YARD, TWO DETACHED GARAGES, FULL BASEMENT WITH BOTH INSIDE AND OUTSIDE ENTRANCES. WALK-UP SECOND FLOOR FOR POSSIABLE ADDITIONAL LIVING SPACE. VACANT, EASY TO SHOW.

| VACANT, EASY TO SHOW. |                 |                    |                   |
|-----------------------|-----------------|--------------------|-------------------|
| PROPERTY DETAILS      |                 |                    |                   |
| Exterior              | OutsideFeatures | ParkingGarage      | OtherRooms        |
| Wood                  | Porch           | 3 Car              | Living Room       |
|                       | Screened Porch  | Detached           | Dining Room       |
|                       | Fenced Yard     | Black Top Driveway | Kitchen           |
|                       |                 |                    | Breakfast Nook    |
|                       |                 |                    | Loft              |
|                       |                 |                    | 1st Floor Primary |
|                       |                 |                    | Bedroom           |