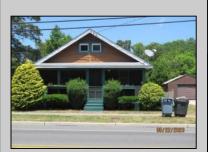

## **COMMENTS**

COZY LOG HOME ON THE OUTSKIRTS OF NORTHFIELD. BEAUTIFULL FENCED IN YARD, TWO DETACHED GARAGES, FULL BASEMENT WITH BOTH INSIDE AND OUTSIDE ENTRANCES. WALK-UP SECOND FLOOR FOR POSSIABLE ADDITIONAL LIVING SPACE. VACANT, EASY TO SHOW.

| VACANT, EASY TO SHOW. |                 |                    |                   |
|-----------------------|-----------------|--------------------|-------------------|
| PROPERTY DETAILS      |                 |                    |                   |
| Exterior              | OutsideFeatures | ParkingGarage      | OtherRooms        |
| Wood                  | Porch           | 3 Car              | Living Room       |
|                       | Screened Porch  | Detached           | Dining Room       |
|                       | Fenced Yard     | Black Top Driveway | Kitchen           |
|                       |                 |                    | Breakfast Nook    |
|                       |                 |                    | Loft              |
|                       |                 |                    | 1st Floor Primary |
|                       |                 |                    | Bedroom           |