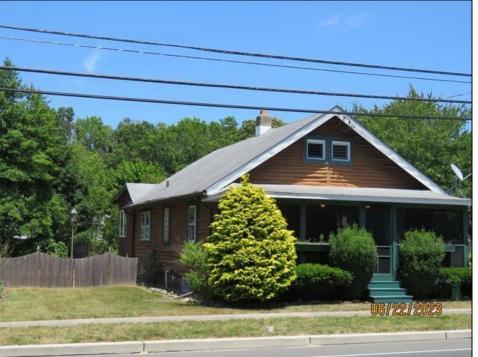

## **COMMENTS**

COZY LOG HOME ON THE OUTSKIRTS OF NORTHFIELD. BEAUTIFULL FENCED IN YARD, TWO DETACHED GARAGES, FULL BASEMENT WITH BOTH INSIDE AND OUTSIDE ENTRANCES. WALK-UP SECOND FLOOR FOR POSSIABLE ADDITIONAL LIVING SPACE. VACANT, EASY TO SHOW.

| VACANT, EASY TO SHOW. |                 |                    |                   |
|-----------------------|-----------------|--------------------|-------------------|
| PROPERTY DETAILS      |                 |                    |                   |
| Exterior              | OutsideFeatures | ParkingGarage      | OtherRooms        |
| Wood                  | Porch           | 3 Car              | Living Room       |
|                       | Screened Porch  | Detached           | Dining Room       |
|                       | Fenced Yard     | Black Top Driveway | Kitchen           |
|                       |                 |                    | Breakfast Nook    |
|                       |                 |                    | Loft              |
|                       |                 |                    | 1st Floor Primary |
|                       |                 |                    | Bedroom           |