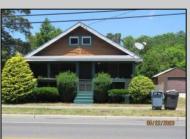

## **COMMENTS**

COZY LOG HOME ON THE OUTSKIRTS OF NORTHFIELD. BEAUTIFULL FENCED IN YARD, TWO DETACHED GARAGES, FULL BASEMENT WITH BOTH INSIDE AND OUTSIDE ENTRANCES. WALK-UP SECOND FLOOR FOR POSSIABLE ADDITIONAL LIVING SPACE. VACANT, EASY TO SHOW.

## **PROPERTY DETAILS**

Exterior OutsideFeatures ParkingGarage 3 Car Wood Porch Screened Porch Detached Fenced Yard Black Top Driveway

OtherRooms Living Room Dining Room Kitchen Breakfast Nook Loft

1st Floor Primary Bedroom