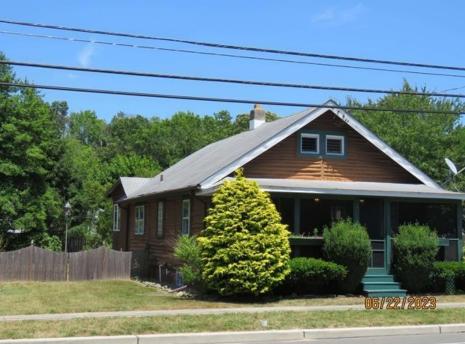

## **COMMENTS**

COZY LOG HOME ON THE OUTSKIRTS OF NORTHFIELD. BEAUTIFULL FENCED IN YARD, TWO DETACHED GARAGES, FULL BASEMENT WITH BOTH INSIDE AND OUTSIDE ENTRANCES. WALK-UP SECOND FLOOR FOR POSSIABLE ADDITIONAL LIVING SPACE. VACANT, EASY TO SHOW.

## **PROPERTY DETAILS**

Exterior OutsideFeatures ParkingGarage 3 Car Wood Porch Screened Porch Detached Fenced Yard Black Top Driveway

OtherRooms Living Room Dining Room Kitchen Breakfast Nook Loft

1st Floor Primary Bedroom