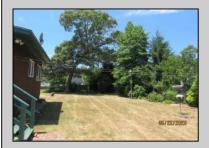

## **COMMENTS**

COZY LOG HOME ON THE OUTSKIRTS OF NORTHFIELD. BEAUTIFULL FENCED IN YARD, TWO DETACHED GARAGES, FULL BASEMENT WITH BOTH INSIDE AND OUTSIDE ENTRANCES, WALK-UP SECOND FLOOR FOR POSSIABLE ADDITIONAL LIVING SPACE.

| VACANT, EASY TO SHOW.             |                                                           |                                                          |                                                                                          |
|-----------------------------------|-----------------------------------------------------------|----------------------------------------------------------|------------------------------------------------------------------------------------------|
| PROPERTY DETAILS                  |                                                           |                                                          |                                                                                          |
| Exterior<br>Wood                  | OutsideFeatures<br>Porch<br>Screened Porch<br>Fenced Yard | ParkingGarage<br>3 Car<br>Detached<br>Black Top Driveway | OtherRooms Living Room Dining Room Kitchen Breakfast Nook Loft 1st Floor Primary Bedroom |
| InteriorFeatures<br>Wood Flooring | AppliancesIncluded Refrigerator                           | AlsoIncluded<br>Blinds                                   | Basement<br>Full                                                                         |