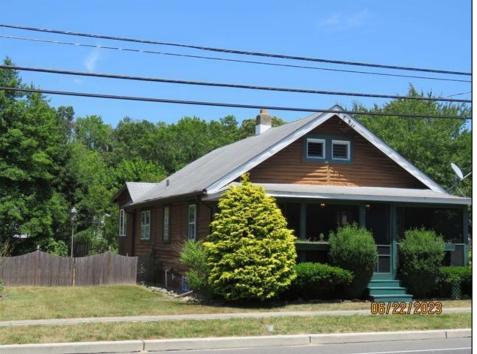

## **COMMENTS**

COZY LOG HOME ON THE OUTSKIRTS OF NORTHFIELD. BEAUTIFULL FENCED IN YARD, TWO DETACHED GARAGES, FULL BASEMENT WITH BOTH INSIDE AND OUTSIDE ENTRANCES, WALK-UP SECOND FLOOR FOR POSSIABLE ADDITIONAL LIVING SPACE.

| VACANT, EASY TO SHOW.             |                                                           |                                                          |                                                                                          |
|-----------------------------------|-----------------------------------------------------------|----------------------------------------------------------|------------------------------------------------------------------------------------------|
| PROPERTY DETAILS                  |                                                           |                                                          |                                                                                          |
| Exterior<br>Wood                  | OutsideFeatures<br>Porch<br>Screened Porch<br>Fenced Yard | ParkingGarage<br>3 Car<br>Detached<br>Black Top Driveway | OtherRooms Living Room Dining Room Kitchen Breakfast Nook Loft 1st Floor Primary Bedroom |
| InteriorFeatures<br>Wood Flooring | AppliancesIncluded Refrigerator                           | AlsoIncluded<br>Blinds                                   | Basement<br>Full                                                                         |