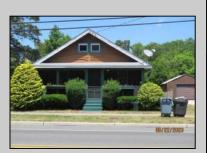

## **COMMENTS**

COZY LOG HOME ON THE OUTSKIRTS OF NORTHFIELD. BEAUTIFULL FENCED IN YARD, TWO DETACHED GARAGES, FULL BASEMENT WITH BOTH INSIDE AND OUTSIDE ENTRANCES, WALK-UP SECOND FLOOR FOR POSSIABLE ADDITIONAL LIVING SPACE.

| VACANT, EASY TO SHOW.             |                                                           |                                                          |                                                                                          |
|-----------------------------------|-----------------------------------------------------------|----------------------------------------------------------|------------------------------------------------------------------------------------------|
| PROPERTY DETAILS                  |                                                           |                                                          |                                                                                          |
| Exterior<br>Wood                  | OutsideFeatures<br>Porch<br>Screened Porch<br>Fenced Yard | ParkingGarage<br>3 Car<br>Detached<br>Black Top Driveway | OtherRooms Living Room Dining Room Kitchen Breakfast Nook Loft 1st Floor Primary Bedroom |
| InteriorFeatures<br>Wood Flooring | AppliancesIncluded Refrigerator                           | AlsoIncluded<br>Blinds                                   | Basement<br>Full                                                                         |