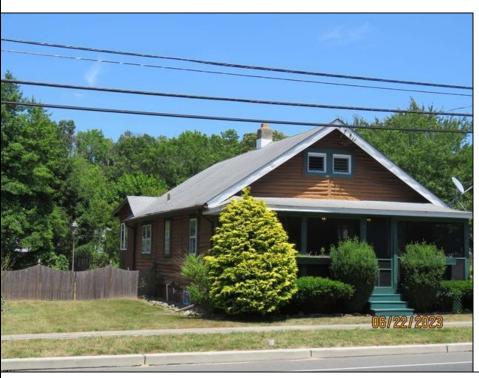

## **COMMENTS**

COZY LOG HOME ON THE OUTSKIRTS OF NORTHFIELD. BEAUTIFULL FENCED IN YARD, TWO DETACHED GARAGES, FULL BASEMENT WITH BOTH INSIDE AND OUTSIDE ENTRANCES. WALK-UP SECOND FLOOR FOR POSSIABLE ADDITIONAL LIVING SPACE. VACANT, EASY TO SHOW.